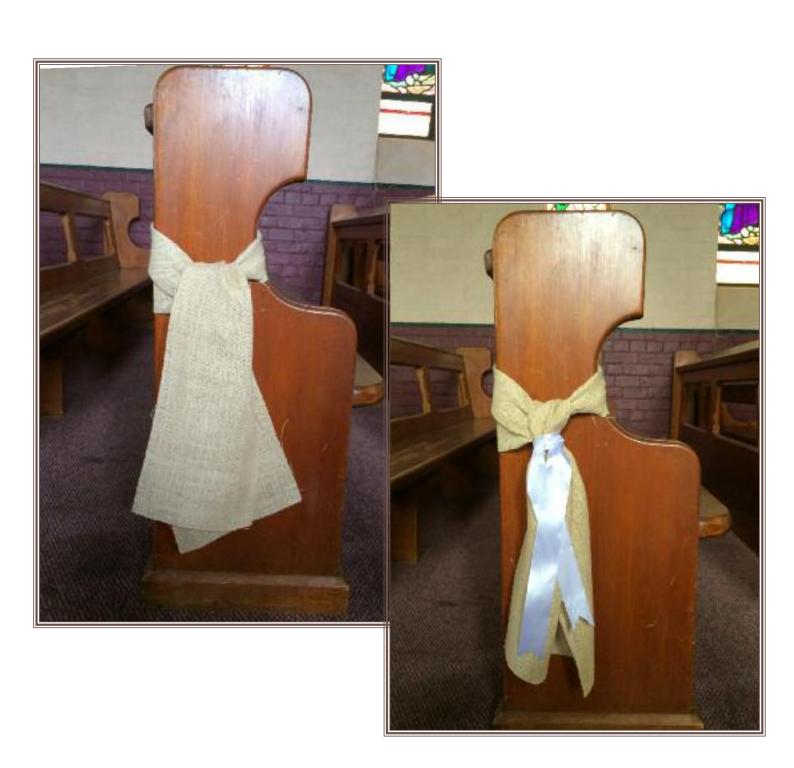

## The Old St Thomas Chapel

Name: Hessian Sash

Colour: natural Hessian

Details: Short 1.5m sash to go around the middle

Qty: 12.

Notes: The sample photo had white ribbon added as a contrast

Name: Silver Fluffies