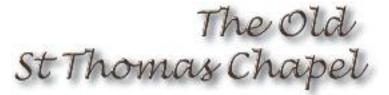

## The Old St Thomas Chapel

Name: White Sash

Colour: White

Details: Actual sash ties around the pew

**Qty**: 16

Notes: Ribbon to match theme can be tied around the decoration

Can be wrapped around middle of pew