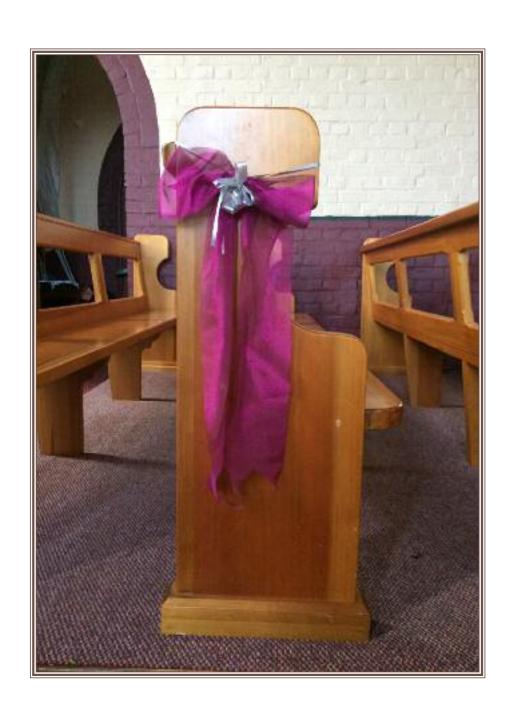

Colour: Magenta/Silver

Details: Short bow with silver ribbon

Qty:

Notes: Can be used alone or as a feature on top of another

decoration

Name: Fiona

Colour: Lilac

Details: Stiff wire edges