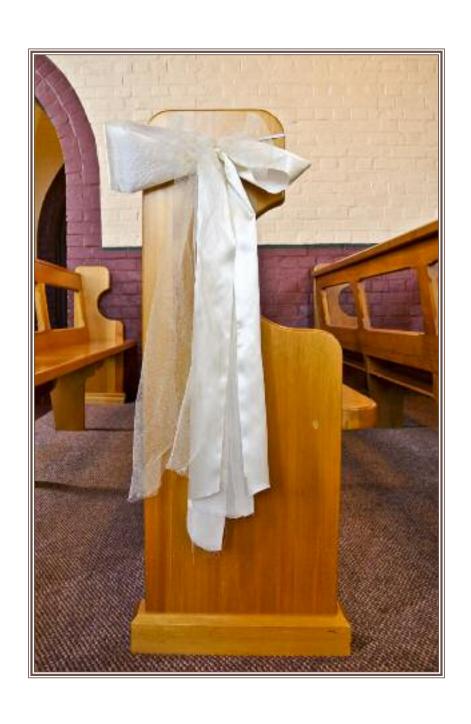

Feel free to bring your own elements to add to any of ours!

Name: Sandra

Colour: White

Details: Silver edge around top of decoration

Qty: 10

Name: Loretta

Colour: Off White with Silver Fleck

Details: Silver ribbon pre tied to bow