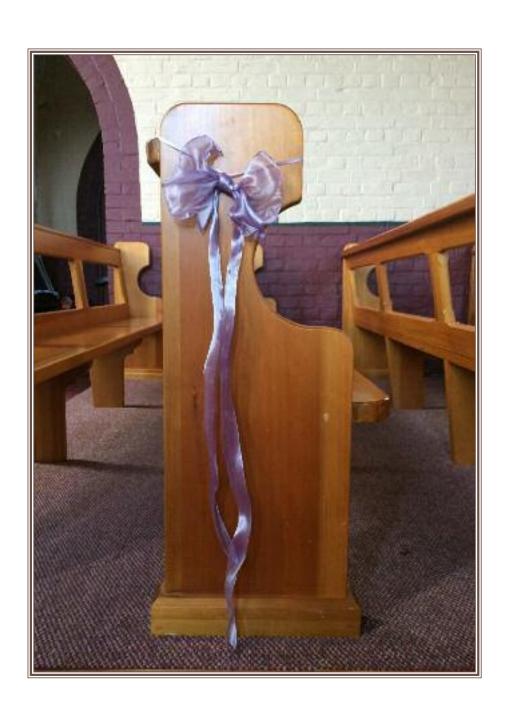

## The Old St Thomas Chapel

Name: Lavender Sash

Colour: Lavender (soft mauve)

Details: 2m long sash

**Qty**: 10

Notes: Can be tied at the top or middle of the pew.

Suitable for a girls' christening

Michelle Name: