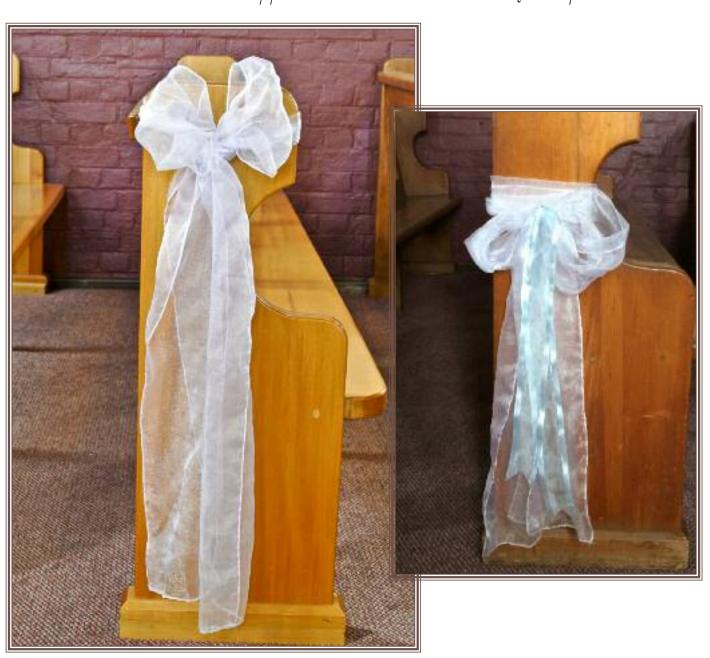

### The Old St Thomas Chapel

Name: Shimmer Sash

Colour: Shimmery White

Details: Sash wraps around top of the pew

**Qty**: 16.

**Notes:** These sashes are longer than the white sashes

Can also be wrapped around the middle of the pew