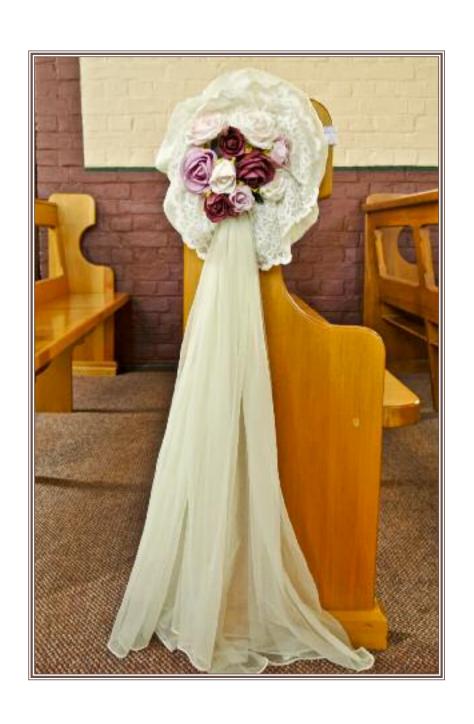

Name: Ronda

Colour: Creme

Details: Posy of assorted pink flowers in centre

Qty: 13.

**Notes:** Very soft flowing material for the tail of the decoration