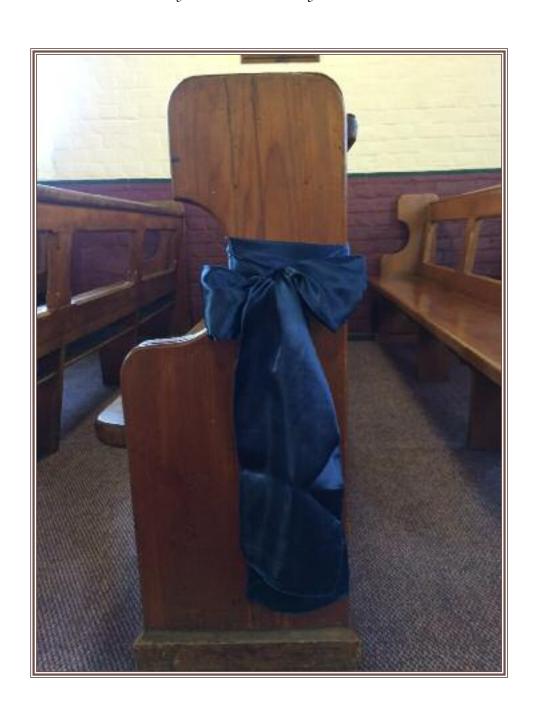

### Pew Decorations St Thomas Chapel

The Old

Name: Mavy Sash

Colour: Navy Blue

Details: 2m long sash

**Qty**: 10

Notes: Can be tied at the top or middle of the pew.

Suitable for a boys' christening