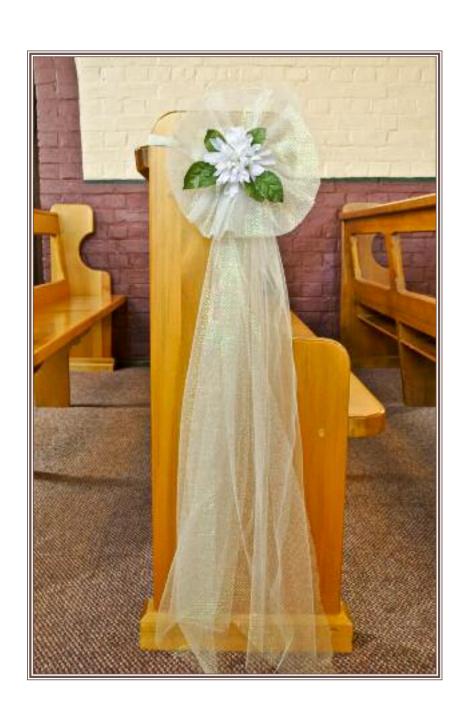

### The Old St Thomas Chapel

Name: White Flower

Colour: White

Details: Green shimmer to the material

**Qty**: 12

Notes: White flower cannot be changed