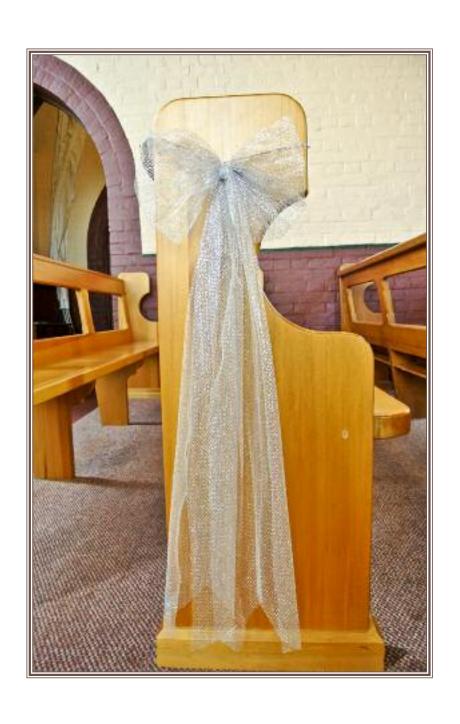

Feel free to bring your own elements to add to any of ours!

Name: Sandra

Colour: White

Details: Silver edge around top of decoration

Qty: 10

Name: Loretta

Colour: Off White with Silver Fleck

Details: Silver ribbon pre tied to bow