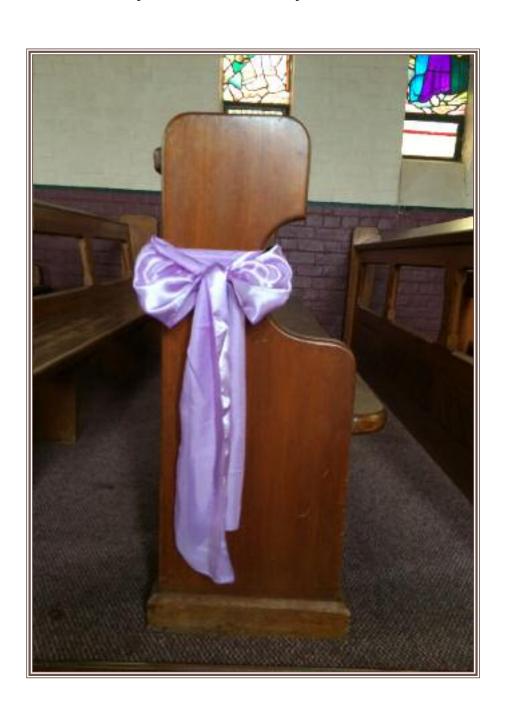

## The Old St Thomas Chapel

Name: Lavender Sash

Colour: Lavender (soft mauve)

Details: 2m long sash

**Qty**: 10

Notes: Can be tied at the top or middle of the pew.

Suitable for a girls' christening

Michelle Name: