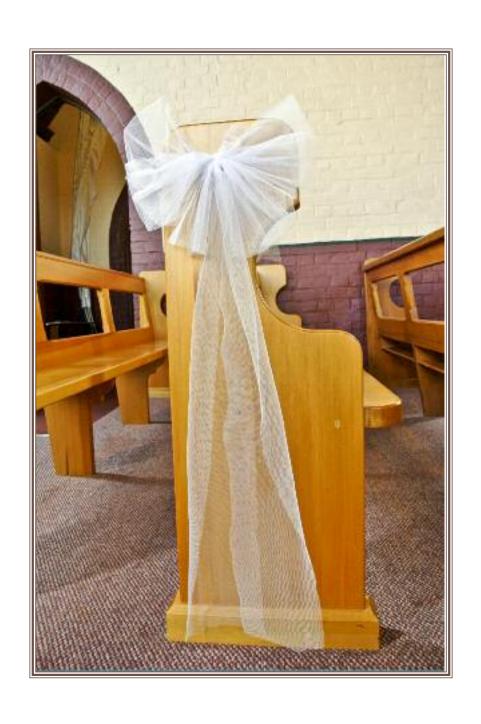

### The Old St Thomas Chapel

Name: Shimmer Sash

Colour: Shimmery White

Details: Sash wraps around top of the pew

**Qty**: 16.

**Notes:** These sashes are longer than the white sashes

Can also be wrapped around the middle of the pew