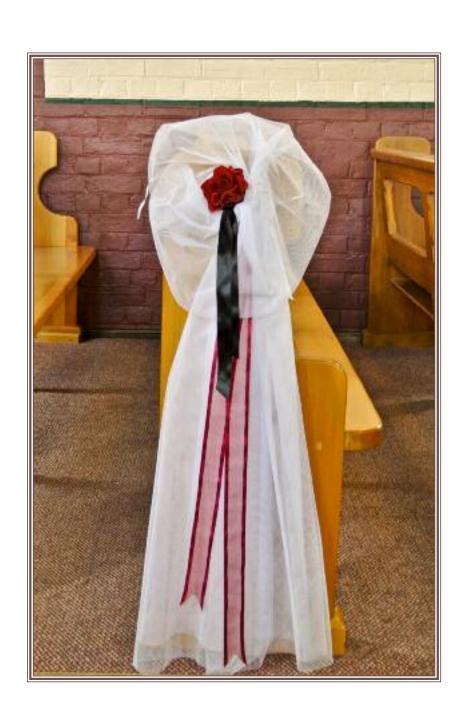

Colour: White

Details: Large fluffy head and thin tails

Qty: 10.

Name: Red Rose

Colour: White

Details: Stiff tuille with red rose and red ribbon

4 Only Qty:

Notes: Black ribbon in photo can be removed