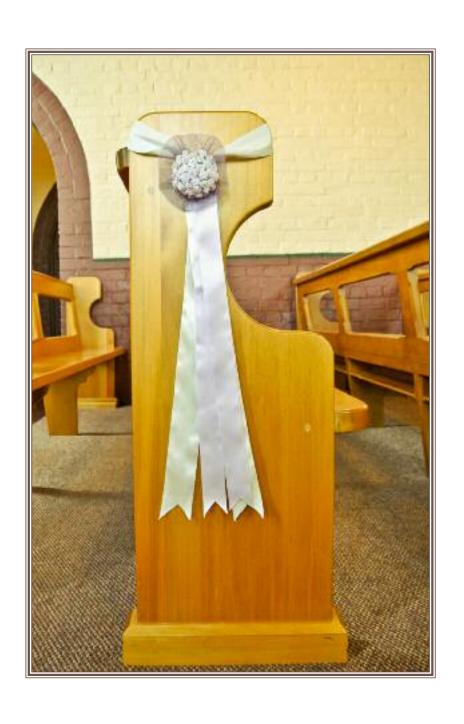

## The Old St Thomas Chapel

Name: White Sash

Colour: White

Details: Actual sash ties around the pew

**Qty**: 16

Notes: Ribbon to match theme can be tied around the decoration

Can be wrapped around middle of pew