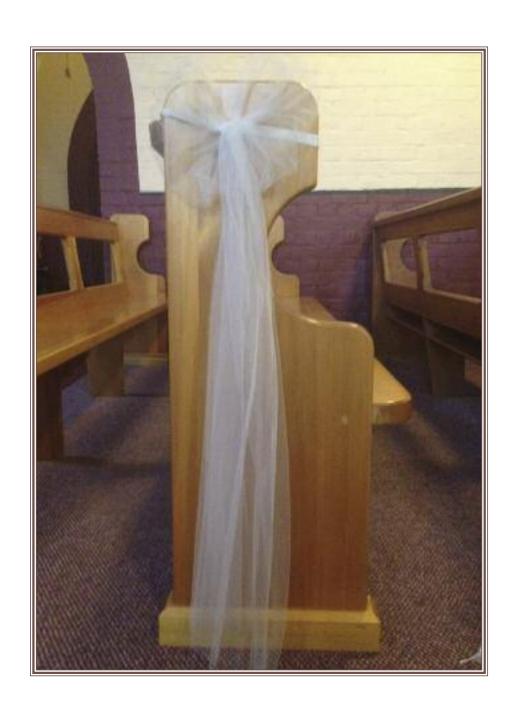

13. Enough to do every second pew starting at the rail Qty:

Name: Bond

Colour: White

Details: Thick elastic to tie onto pew

Qty: