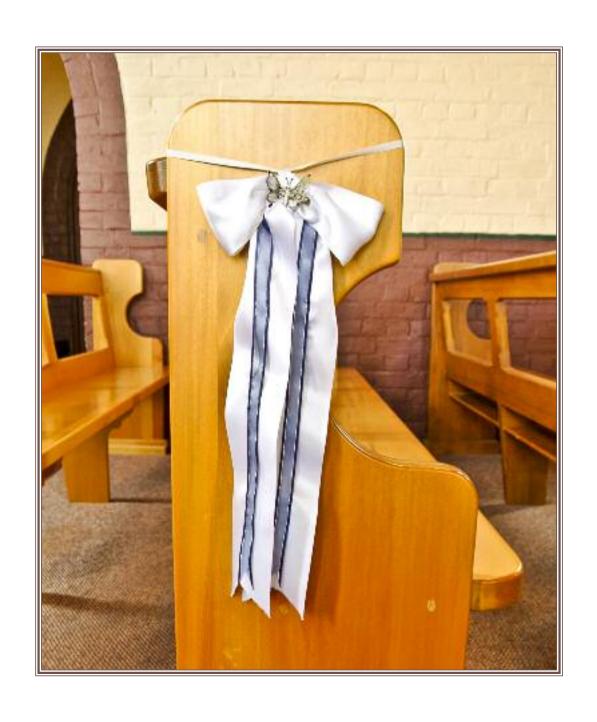

## The Old St Thomas Chapel

Name: Butterflies

Colour: White

Details: White Ribbon with blue feature & butterfly

Qty: 4 only

**Notes:** Suitable for little boys christening.

Royal blue ribbon is stitched on and cant be removed