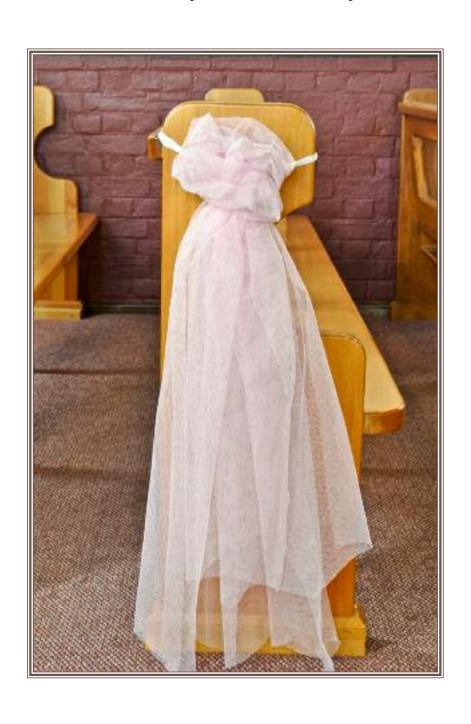

Details: Stiff Pink tuille

**Qty:** 15

## The Old St Thomas Chapel

Name: Stephanie

Colour: Pink

Details: Stiff pink tuille

**Qty**: 15

Notes: Ribbon to match theme can be tied around the decoration

Suitable for a little girls' christening