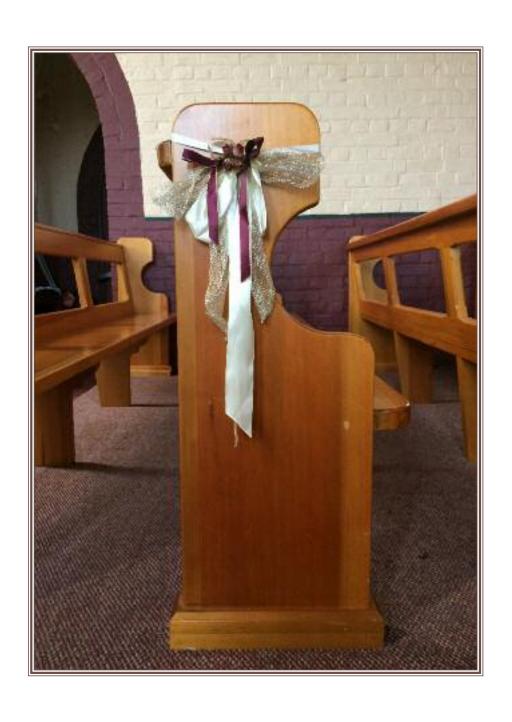

## The Old St Thomas Chapel

Name: Melissa

Colour: Creme and Burgundy

Details: Quadruple Bows in gold, creme and burgundy

**Qty**: 18

Notes: Can be used alone or added to other decorations