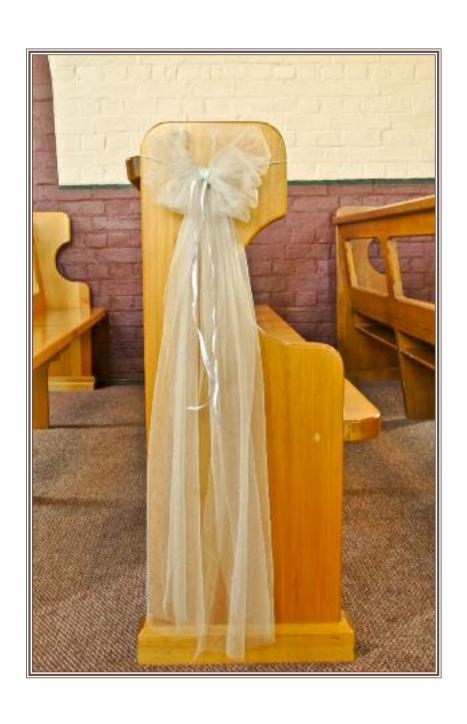

13. Enough to do every second pew starting at the rail Qty:

Name: Bond

Colour: White

Details: Thick elastic to tie onto pew

Qty: