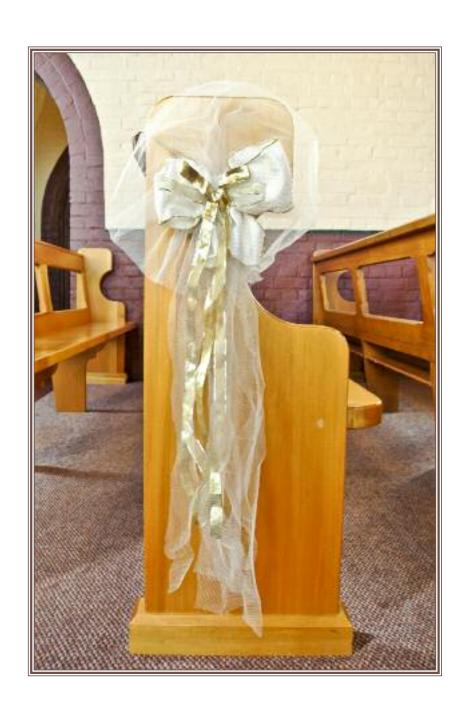

## The Old St Thomas Chapel

Name: Gold Fluffies

Colour: Gold

Details: Sparkly Gold Tuille

**Qty**: 10