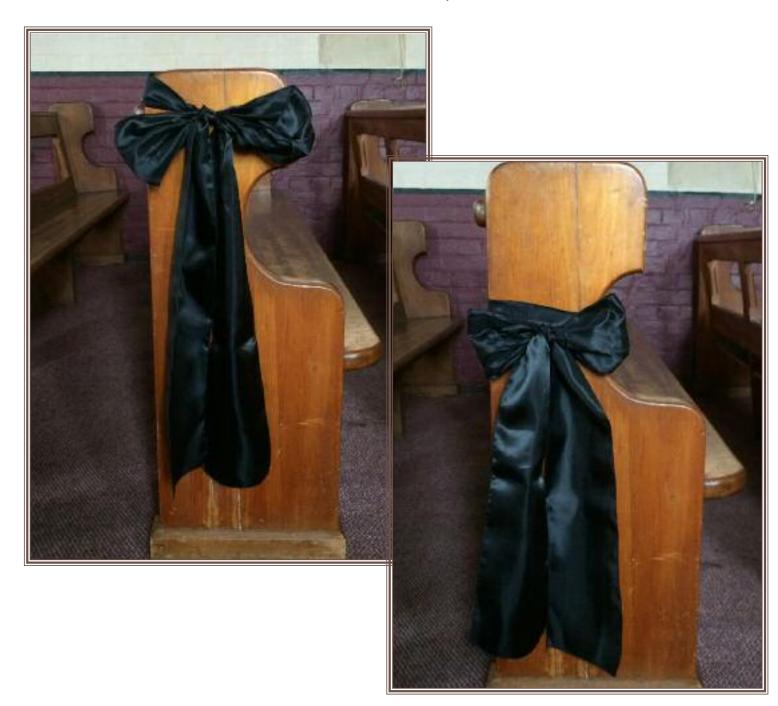

### The Old St Thomas Chapel

Name: Black Sash

Colour: Black

Details: 2m long black chair sash

**Qty**: 10

Notes: Can be tied at the top or middle of the pew

Other ribbons can be used as a feature colour