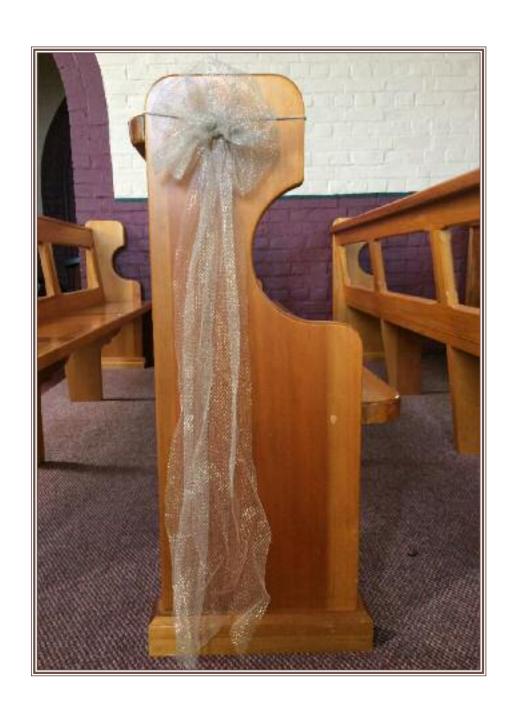

## The Old St Thomas Chapel

Name: Gold Fluffies

Colour: Gold

Details: Sparkly Gold Tuille

**Qty**: 10