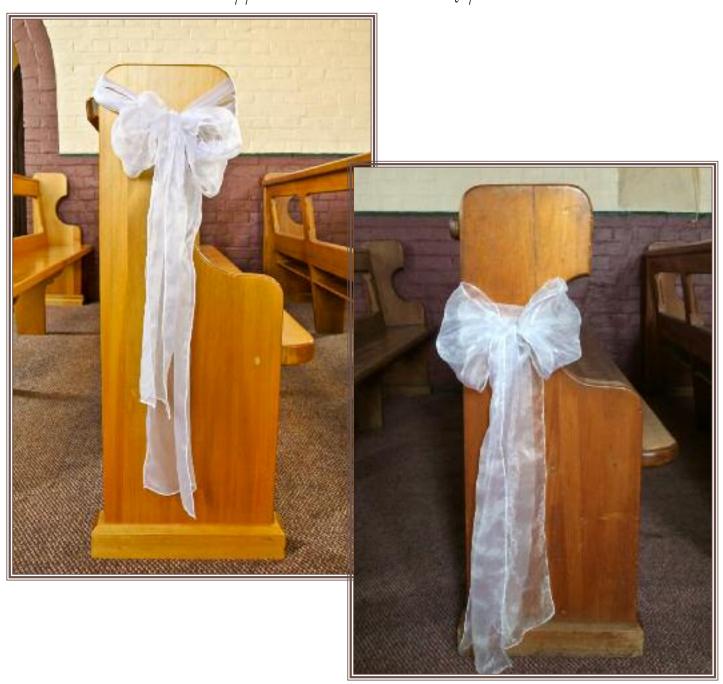

## The Old St Thomas Chapel

Name: White Sash

Colour: White

Details: Actual sash ties around the pew

**Qty**: 16

Notes: Ribbon to match theme can be tied around the decoration

Can be wrapped around middle of pew