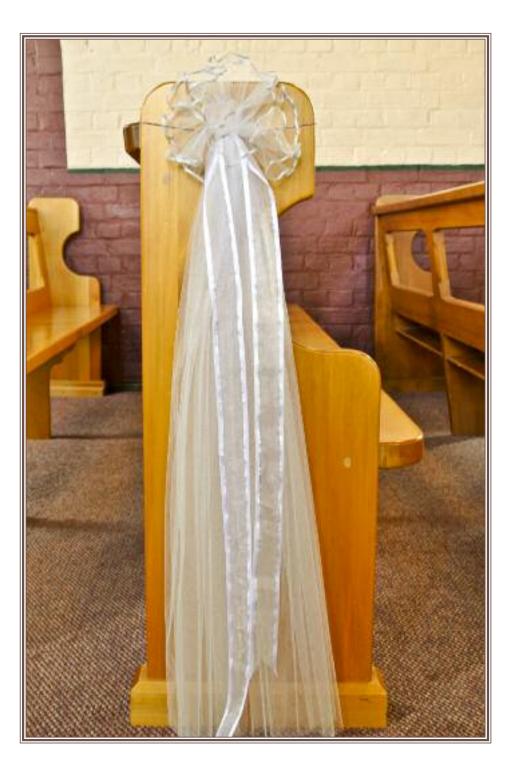

Feel free to bring your own elements to add to any of ours!

Name: Sandra

Colour: White

Details: Silver edge around top of decoration

Qty: 10

Name: Loretta

Colour: Off White with Silver Fleck

Details: Silver ribbon pre tied to bow